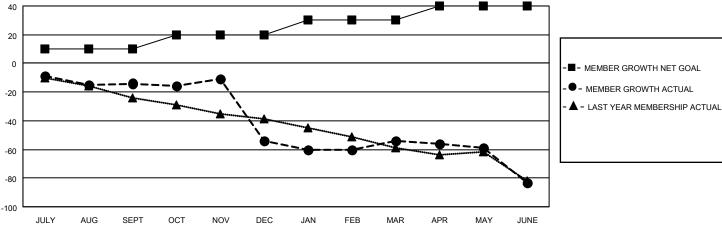

#### GOALS AND ACTUAL MEMBERS CUMULATIVE

| <br>WEWBER GROWTH ACTUAL |  |
|--------------------------|--|
|                          |  |

| JUI | LY | AUG | SEPT | OCT | NOV | DEC | JAN | FEB | MAR | APR | MAY | JUNE |
|-----|----|-----|------|-----|-----|-----|-----|-----|-----|-----|-----|------|